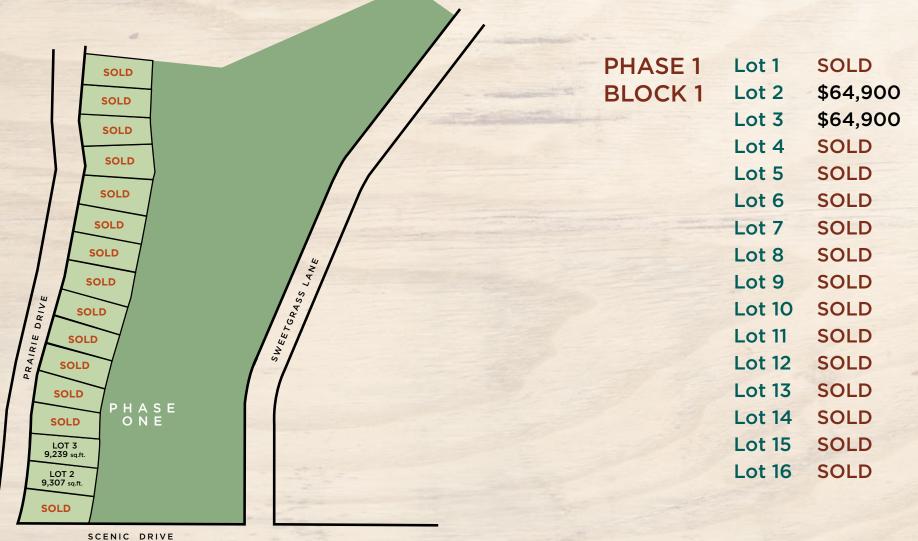

#### AVAILABLE HOMESITES AND PRICING

| $\wedge$                                                                             |                   |                   |
|--------------------------------------------------------------------------------------|-------------------|-------------------|
| LOT 19                                                                               | PHASE 1           | BLOCK 1           |
| PHASE LOT 18                                                                         | Lot 1 SOLD        | Lot 9 SOLD        |
| ONE Z475 sq.ft.                                                                      | Lot 2 \$64,900    | Lot 10 SOLD       |
| LOT 17<br>Z,475 sq.ft. Z,475 sq.ft.                                                  | Lot 3 \$64,900    | Lot 11 SOLD       |
| SOLD PHASE LOT IN                                                                    | Lot 4 SOLD        | Lot 12 SOLD       |
|                                                                                      | Lot 5 SOLD        | Lot 13 SOLD       |
| ONE 2,475 sq.ft.                                                                     | Lot 6 SOLD        | Lot 14 SOLD       |
| SOLD 4 LOT 14 LOT 15 Z475 sq.ft.                                                     | Lot 7 SOLD        | Lot 15 SOLD       |
| LOT 13 LOT 14 P H A S E                                                              | Lot 8 SOLD        | Lot 16 SOLD       |
| SOLD 8,306 sq.ft. THREE                                                              |                   |                   |
|                                                                                      | PHASE 2 • BLOCK 1 | PHASE 2 • BLOCK 2 |
| SOLD 7,745 sq.ft. LOT 12 T W O                                                       | Lot 1 \$59,900    | Lot 1 \$63,900    |
| 501 D 7,745 sq.ft. 10T 11                                                            | Lot 2 SOLD        | Lot 2 \$69,900    |
| LOT 10 7,745 sq.ft.                                                                  | Lot 3 SOLD        | Lot 3 \$69,900    |
|                                                                                      | Lot 4 \$65,900    | Lot 4 \$69,900    |
| SOLD LOT 9 4/2 7/745 sq.ft.   SOLD Z/745 sq.ft. LOT 9 Z/745 sq.ft.                   | Lot 5 \$73,900    | Lot 5 \$64,900    |
|                                                                                      | Lot 6 \$70,900    | Lot 6 \$69,900    |
| $\begin{array}{c ccccccccccccccccccccccccccccccccccc$                                | Lot 7 \$65,900    | Lot 7 \$69,900    |
|                                                                                      | Lot 8 \$65,900    | Lot 8 \$69,900    |
| $\frac{W}{2} = \frac{SOLD}{LOT 6} + \frac{W}{2} + \frac{LOT 7}{Z745 \text{ sq.ft.}}$ | Lot 9 \$65,900    | Lot 9 \$69,900    |
| SOLD 8,263 sq.ft. 6 LOT 6<br>2 C SOLD 7,745 sq.ft.                                   | Lot 10 \$65,900   |                   |
| SOLD LOT 5 LOT 5                                                                     | PHASE 3 • BLOCK 1 | PHASE 3 • BLOCK 2 |
| 6,//2 sq.ft.                                                                         | Lot 11 \$TBD      | Lot 10 \$TBD      |
| SOLD LOT4 LOT4<br>7,391 sq.ft. 7,391 sq.ft.                                          | Lot 12 \$TBD      | Lot 11 \$TBD      |
|                                                                                      | Lot 13 \$TBD      | Lot 12 \$TBD      |
| 9,239 sq.ft. BLOCK SOLD LOI 3<br>7,391 sq.ft. BLOCK                                  | Lot 14 \$TBD      | Lot 13 \$TBD      |
|                                                                                      | Lot 15 \$TBD      | Lot 14 \$TBD      |
| 7,391 sq.ft.                                                                         | Lot 16 \$TBD      | Lot 15 \$TBD      |
| SOLD LOT 1 LOT 1   6,931 sq.ft. 6,931 sq.ft. 6,931 sq.ft.                            | Lot 17 \$TBD      | Lot 16 \$TBD      |
| SCENIC DRIVE                                                                         | Lot 18 \$TBD      | Lot 17 \$TBD      |
|                                                                                      | Lot 19 \$TBD      | Lot 18 \$TBD      |
|                                                                                      |                   |                   |

#### PHASE ONE

- -----

S. T. L. Carlos