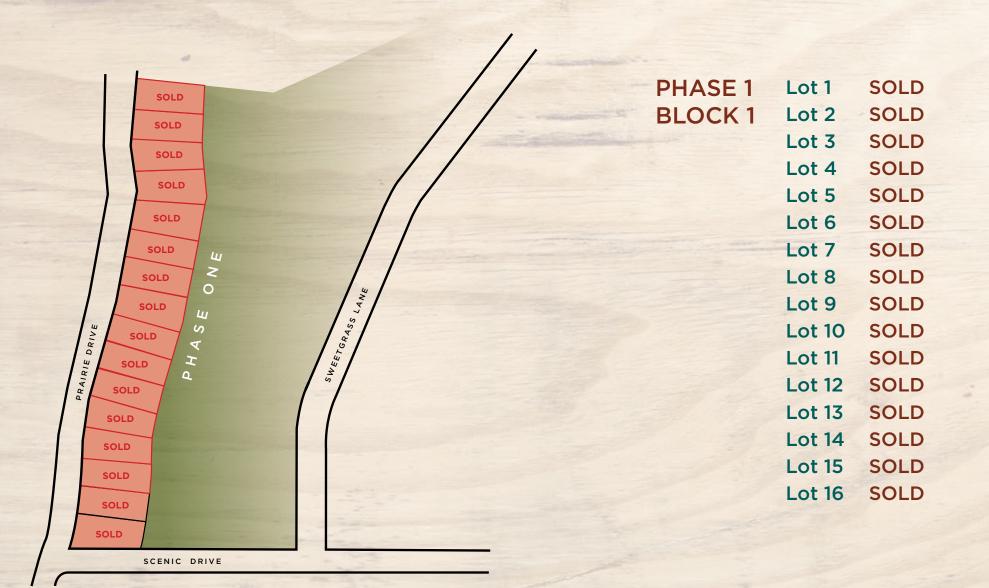

#### AVAILABLE HOMESITES AND PRICING

| LOT 19                                            | PHASE I           | BLOCK 1           |
|---------------------------------------------------|-------------------|-------------------|
| 7,475 sq.ft.                                      | Lot 1 SOLD        | Lot 9 SOLD        |
| 4 7,475 sq.ft.                                    | Lot 2 SOLD        | Lot 10 SOLD       |
| LOT 17<br>7,475 sq.ft.                            | Lot 3 SOLD        | Lot 11 SOLD       |
| SOLD LOT I                                        | Lot 4 SOLD        | Lot 12 SOLD       |
| SOLD                                              | Lot 5 SOLD        | Lot 13 SOLD       |
|                                                   | Lot 6 SOLD        | Lot 14 SOLD       |
| SOLD SOLD LOT 14<br>7,726 sq.ft. 7,475 sq.ft. 4   | Lot 7 SOLD        | Lot 15 SOLD       |
|                                                   | Lot 8 SOLD        | Lot 16 SOLD       |
| SOLD Q 8,306 sq.ft. LOT 13<br>LOT 12 7,475 sq.ft. | PHASE 2 • BLOCK 2 | PHASE 2 • BLOCK 3 |
| SOLD 7,745 sq.ft. LOT 12 44 4                     | Lot 1 \$63,900    | Lot 1 \$66,900    |
|                                                   | Lot 2 SOLD        | Lot 2 \$72,900    |
| U SOLD 7,745 sq.t. LOT 11<br>7,745 sq.t.          | Lot 3 SOLD        | Lot 3 \$72,900    |
| SOLD SOLD                                         | Lot 4 SOLD        | Lot 4 SOLD        |
| SOLD 4 7,745 sq.ft.                               | Lot 5 SOLD        | Lot 5 SOLD        |
| Lu sold                                           | Lot 6 SOLD        | Lot 6 SOLD        |
|                                                   | Lot 7 \$69,900    | Lot 7 SOLD        |
|                                                   | Lot 8 SOLD        | Lot 8 SOLD        |
| SOLD SOLD SOLD SOLD O                             | Lot 9 SOLD        | Lot 9 SOLD        |
|                                                   | Lot 10 SOLD       | e alle .          |
|                                                   | PHASE 3 • BLOCK 1 | PHASE 3 • BLOCK 2 |
|                                                   | Lot 11 \$TBD      | Lot 10 \$TBD      |
|                                                   | Lot 12 \$TBD      | Lot 11 \$TBD      |
|                                                   | Lot 13 \$TBD      | Lot 12 \$TBD      |
| SOLD 7,391 sq.ft. 0                               | Lot 14 \$TBD      | Lot 13 \$TBD      |
| SOLD SOLD LOT 2<br>7,391 sg.ft.                   | Lot 15 \$TBD      | Lot 14 \$TBD      |
|                                                   | Lot 16 \$TBD      | Lot 15 \$TBD      |
| SOLD LOT 1<br>6,931 sq.ft. LOT 1<br>6,931 sq.ft.  | Lot 17 \$TBD      | Lot 16 \$TBD      |
| SCENIC DRIVE                                      | Lot 18 \$TBD      | Lot 17 \$TBD      |
|                                                   | Lot 19 \$TBD      | Lot 18 \$TBD      |

#### PHASE ONE

and the second