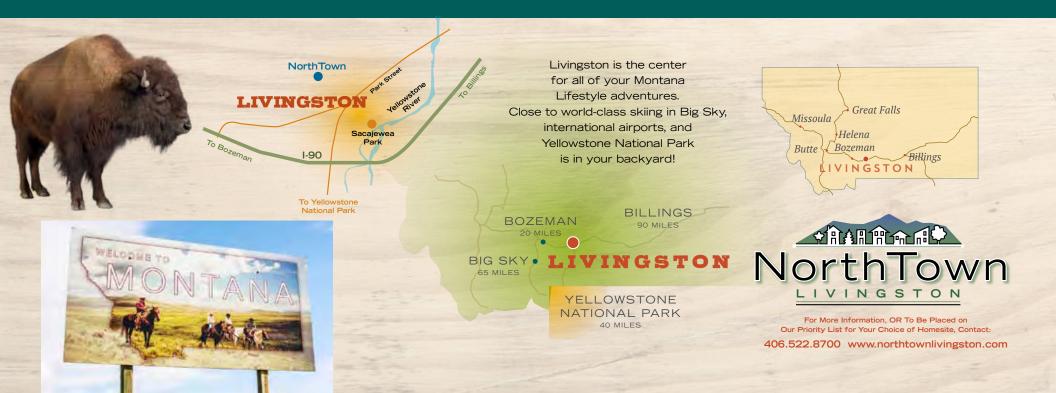

### NORTHTOWN NEIGHBORHOOD

orthTown is conveniently located at North 9th Street and Scenic Drive, eight blocks from downtown Livingston. NorthTown offers the best of in-town living, with all the attributes one would expect when surrounded by the natural beauty of Montana.

#### LOCATION, LOCATION, LOCATION