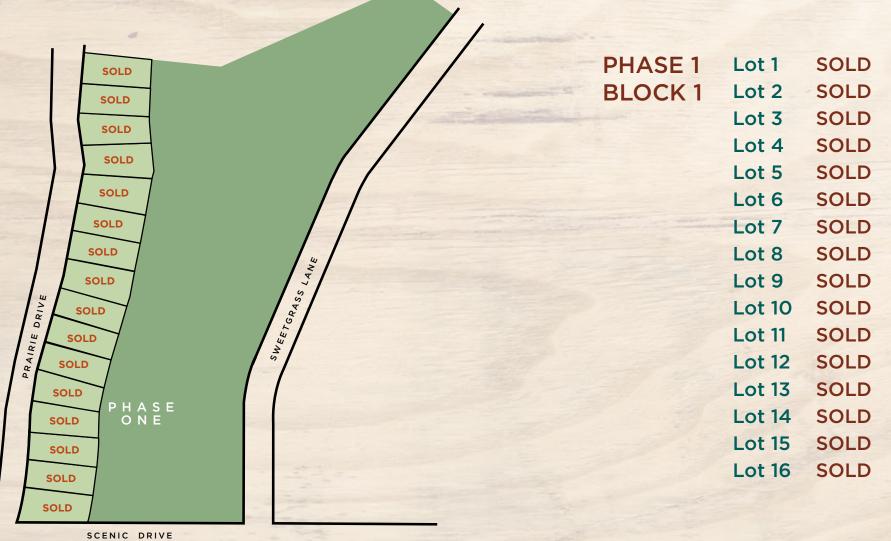

### AVAILABLE HOMESITES AND PRICING

|                                       |                                                                                                                                                                                                                                                                                                                                                                                                                                                                                                                                                                                                                                                                                                                                                                                                                                                                                                                                                                                                                                                                                                                                                                                                                                                                                                                                                                                                                                                                                                                                                                                                                                                                                                                                                                                                                                                                                                                                                                                                                                                                                                                                |                |                        | $\wedge$                                                                                                        |           |         |           |          |
|---------------------------------------|--------------------------------------------------------------------------------------------------------------------------------------------------------------------------------------------------------------------------------------------------------------------------------------------------------------------------------------------------------------------------------------------------------------------------------------------------------------------------------------------------------------------------------------------------------------------------------------------------------------------------------------------------------------------------------------------------------------------------------------------------------------------------------------------------------------------------------------------------------------------------------------------------------------------------------------------------------------------------------------------------------------------------------------------------------------------------------------------------------------------------------------------------------------------------------------------------------------------------------------------------------------------------------------------------------------------------------------------------------------------------------------------------------------------------------------------------------------------------------------------------------------------------------------------------------------------------------------------------------------------------------------------------------------------------------------------------------------------------------------------------------------------------------------------------------------------------------------------------------------------------------------------------------------------------------------------------------------------------------------------------------------------------------------------------------------------------------------------------------------------------------|----------------|------------------------|-----------------------------------------------------------------------------------------------------------------|-----------|---------|-----------|----------|
|                                       |                                                                                                                                                                                                                                                                                                                                                                                                                                                                                                                                                                                                                                                                                                                                                                                                                                                                                                                                                                                                                                                                                                                                                                                                                                                                                                                                                                                                                                                                                                                                                                                                                                                                                                                                                                                                                                                                                                                                                                                                                                                                                                                                |                |                        | SOLD                                                                                                            |           | PHASE 1 | BLOCK 1   |          |
| PHASE                                 |                                                                                                                                                                                                                                                                                                                                                                                                                                                                                                                                                                                                                                                                                                                                                                                                                                                                                                                                                                                                                                                                                                                                                                                                                                                                                                                                                                                                                                                                                                                                                                                                                                                                                                                                                                                                                                                                                                                                                                                                                                                                                                                                |                |                        |                                                                                                                 | Lot 1     | SOLD    | Lot 9     | SOLD     |
| ONE                                   |                                                                                                                                                                                                                                                                                                                                                                                                                                                                                                                                                                                                                                                                                                                                                                                                                                                                                                                                                                                                                                                                                                                                                                                                                                                                                                                                                                                                                                                                                                                                                                                                                                                                                                                                                                                                                                                                                                                                                                                                                                                                                                                                |                | SC                     | DLD                                                                                                             | Lot 2     | SOLD    |           | SOLD     |
|                                       |                                                                                                                                                                                                                                                                                                                                                                                                                                                                                                                                                                                                                                                                                                                                                                                                                                                                                                                                                                                                                                                                                                                                                                                                                                                                                                                                                                                                                                                                                                                                                                                                                                                                                                                                                                                                                                                                                                                                                                                                                                                                                                                                |                | SOLD                   | LOT 18<br>7,475 sq.ft.                                                                                          | Lot 3     | SOLD    |           | SOLD     |
| SOLD                                  |                                                                                                                                                                                                                                                                                                                                                                                                                                                                                                                                                                                                                                                                                                                                                                                                                                                                                                                                                                                                                                                                                                                                                                                                                                                                                                                                                                                                                                                                                                                                                                                                                                                                                                                                                                                                                                                                                                                                                                                                                                                                                                                                | A S E<br>R E E | SOLD                   | LOT 17<br>7,475 sg.ft.                                                                                          | Lot 4     | SOLD    | Lot 12    | SOLD     |
| SOLD                                  | 1.0.1                                                                                                                                                                                                                                                                                                                                                                                                                                                                                                                                                                                                                                                                                                                                                                                                                                                                                                                                                                                                                                                                                                                                                                                                                                                                                                                                                                                                                                                                                                                                                                                                                                                                                                                                                                                                                                                                                                                                                                                                                                                                                                                          |                | $' \setminus /$        | LOT 16                                                                                                          | Lot 5     | SOLD    | Lot 13    | SOLD     |
|                                       |                                                                                                                                                                                                                                                                                                                                                                                                                                                                                                                                                                                                                                                                                                                                                                                                                                                                                                                                                                                                                                                                                                                                                                                                                                                                                                                                                                                                                                                                                                                                                                                                                                                                                                                                                                                                                                                                                                                                                                                                                                                                                                                                |                | SOLD                   | 7,475 sq.ft.                                                                                                    | Lot 6     | SOLD    | Lot 14    | SOLD     |
| SOLD                                  | 4                                                                                                                                                                                                                                                                                                                                                                                                                                                                                                                                                                                                                                                                                                                                                                                                                                                                                                                                                                                                                                                                                                                                                                                                                                                                                                                                                                                                                                                                                                                                                                                                                                                                                                                                                                                                                                                                                                                                                                                                                                                                                                                              | sc sc          |                        | LOT 15<br>7,475 sq.ft.                                                                                          | Lot 7     | SOLD    | Lot 15    | SOLD     |
|                                       | U U                                                                                                                                                                                                                                                                                                                                                                                                                                                                                                                                                                                                                                                                                                                                                                                                                                                                                                                                                                                                                                                                                                                                                                                                                                                                                                                                                                                                                                                                                                                                                                                                                                                                                                                                                                                                                                                                                                                                                                                                                                                                                                                            |                | $\checkmark$ $\land$   |                                                                                                                 | Lot 8     | SOLD    | Lot 16    | SOLD     |
| SOLD                                  | $\mathbf{U}$                                                                                                                                                                                                                                                                                                                                                                                                                                                                                                                                                                                                                                                                                                                                                                                                                                                                                                                                                                                                                                                                                                                                                                                                                                                                                                                                                                                                                                                                                                                                                                                                                                                                                                                                                                                                                                                                                                                                                                                                                                                                                                                   | SOLD           |                        |                                                                                                                 |           |         |           |          |
|                                       | 、マ ~                                                                                                                                                                                                                                                                                                                                                                                                                                                                                                                                                                                                                                                                                                                                                                                                                                                                                                                                                                                                                                                                                                                                                                                                                                                                                                                                                                                                                                                                                                                                                                                                                                                                                                                                                                                                                                                                                                                                                                                                                                                                                                                           | SOLD           | LOT<br>7,475           |                                                                                                                 | PHASE 2 • | BLOCK 2 | PHASE 2 • | BLOCK 3  |
| SOLD                                  |                                                                                                                                                                                                                                                                                                                                                                                                                                                                                                                                                                                                                                                                                                                                                                                                                                                                                                                                                                                                                                                                                                                                                                                                                                                                                                                                                                                                                                                                                                                                                                                                                                                                                                                                                                                                                                                                                                                                                                                                                                                                                                                                | $\searrow$     | LOT 12<br>Z475 sq.ft.  | $\checkmark$                                                                                                    | Lot 1     | SOLD    | Lot 1     | SOLD     |
| SOLD                                  |                                                                                                                                                                                                                                                                                                                                                                                                                                                                                                                                                                                                                                                                                                                                                                                                                                                                                                                                                                                                                                                                                                                                                                                                                                                                                                                                                                                                                                                                                                                                                                                                                                                                                                                                                                                                                                                                                                                                                                                                                                                                                                                                | SOLD           | SOLD                   |                                                                                                                 | Lot 2     | SOLD    | Lot 2     | SOLD     |
|                                       | S 50                                                                                                                                                                                                                                                                                                                                                                                                                                                                                                                                                                                                                                                                                                                                                                                                                                                                                                                                                                                                                                                                                                                                                                                                                                                                                                                                                                                                                                                                                                                                                                                                                                                                                                                                                                                                                                                                                                                                                                                                                                                                                                                           |                |                        |                                                                                                                 | Lot 3     | SOLD    | Lot 3     | SOLD     |
| SOLD                                  |                                                                                                                                                                                                                                                                                                                                                                                                                                                                                                                                                                                                                                                                                                                                                                                                                                                                                                                                                                                                                                                                                                                                                                                                                                                                                                                                                                                                                                                                                                                                                                                                                                                                                                                                                                                                                                                                                                                                                                                                                                                                                                                                |                | SOLD                   |                                                                                                                 | Lot 4     | SOLD    | Lot 4     | SOLD     |
| SOLD                                  | SOLI                                                                                                                                                                                                                                                                                                                                                                                                                                                                                                                                                                                                                                                                                                                                                                                                                                                                                                                                                                                                                                                                                                                                                                                                                                                                                                                                                                                                                                                                                                                                                                                                                                                                                                                                                                                                                                                                                                                                                                                                                                                                                                                           | LANE           |                        |                                                                                                                 | Lot 5     | SOLD    | Lot 5     | SOLD     |
|                                       |                                                                                                                                                                                                                                                                                                                                                                                                                                                                                                                                                                                                                                                                                                                                                                                                                                                                                                                                                                                                                                                                                                                                                                                                                                                                                                                                                                                                                                                                                                                                                                                                                                                                                                                                                                                                                                                                                                                                                                                                                                                                                                                                | 1 0 1          | SOLD                   | -                                                                                                               | Lot 6     | SOLD    | Lot 6     | SOLD     |
| SOLD 4                                | JOLD                                                                                                                                                                                                                                                                                                                                                                                                                                                                                                                                                                                                                                                                                                                                                                                                                                                                                                                                                                                                                                                                                                                                                                                                                                                                                                                                                                                                                                                                                                                                                                                                                                                                                                                                                                                                                                                                                                                                                                                                                                                                                                                           |                | OLD                    |                                                                                                                 | Lot 7     | SOLD    | Lot 7     | SOLD     |
|                                       | SOLD                                                                                                                                                                                                                                                                                                                                                                                                                                                                                                                                                                                                                                                                                                                                                                                                                                                                                                                                                                                                                                                                                                                                                                                                                                                                                                                                                                                                                                                                                                                                                                                                                                                                                                                                                                                                                                                                                                                                                                                                                                                                                                                           | 101            | $\leq$                 |                                                                                                                 | Lot 8     | SOLD    | Lot 8     | SOLD     |
| SOLD Q                                |                                                                                                                                                                                                                                                                                                                                                                                                                                                                                                                                                                                                                                                                                                                                                                                                                                                                                                                                                                                                                                                                                                                                                                                                                                                                                                                                                                                                                                                                                                                                                                                                                                                                                                                                                                                                                                                                                                                                                                                                                                                                                                                                |                |                        |                                                                                                                 | Lot 9     | SOLD    | Lot 9     | SOLD     |
| SOLD Q<br>SOLD O                      | SOLD                                                                                                                                                                                                                                                                                                                                                                                                                                                                                                                                                                                                                                                                                                                                                                                                                                                                                                                                                                                                                                                                                                                                                                                                                                                                                                                                                                                                                                                                                                                                                                                                                                                                                                                                                                                                                                                                                                                                                                                                                                                                                                                           | SOLD           | $\checkmark$           |                                                                                                                 | Lot 10    | SOLD    |           |          |
| a a a a a a a a a a a a a a a a a a a |                                                                                                                                                                                                                                                                                                                                                                                                                                                                                                                                                                                                                                                                                                                                                                                                                                                                                                                                                                                                                                                                                                                                                                                                                                                                                                                                                                                                                                                                                                                                                                                                                                                                                                                                                                                                                                                                                                                                                                                                                                                                                                                                | JOLD           | /                      |                                                                                                                 | PHAS      | SE 3    | PHA       | SE 3     |
| SOLD                                  | SOLD                                                                                                                                                                                                                                                                                                                                                                                                                                                                                                                                                                                                                                                                                                                                                                                                                                                                                                                                                                                                                                                                                                                                                                                                                                                                                                                                                                                                                                                                                                                                                                                                                                                                                                                                                                                                                                                                                                                                                                                                                                                                                                                           | SOLD           | 7                      |                                                                                                                 | Lot 11    | SOLD    | Lot 10    |          |
| SOLD                                  | SOLD                                                                                                                                                                                                                                                                                                                                                                                                                                                                                                                                                                                                                                                                                                                                                                                                                                                                                                                                                                                                                                                                                                                                                                                                                                                                                                                                                                                                                                                                                                                                                                                                                                                                                                                                                                                                                                                                                                                                                                                                                                                                                                                           | SOLD           |                        |                                                                                                                 | Lot 12    | SOLD    | Lot 11    | SOLD     |
| PHASE                                 |                                                                                                                                                                                                                                                                                                                                                                                                                                                                                                                                                                                                                                                                                                                                                                                                                                                                                                                                                                                                                                                                                                                                                                                                                                                                                                                                                                                                                                                                                                                                                                                                                                                                                                                                                                                                                                                                                                                                                                                                                                                                                                                                | SOLD           | PHASE                  |                                                                                                                 | Lot 13    | SOLD    | Lot 12    | \$76,900 |
| SOLD TWO                              | SOLD                                                                                                                                                                                                                                                                                                                                                                                                                                                                                                                                                                                                                                                                                                                                                                                                                                                                                                                                                                                                                                                                                                                                                                                                                                                                                                                                                                                                                                                                                                                                                                                                                                                                                                                                                                                                                                                                                                                                                                                                                                                                                                                           | SOLD           | тѡо                    |                                                                                                                 | Lot 14    | SOLD    | Lot 13    | \$76,900 |
| BLOCK<br>TWO                          |                                                                                                                                                                                                                                                                                                                                                                                                                                                                                                                                                                                                                                                                                                                                                                                                                                                                                                                                                                                                                                                                                                                                                                                                                                                                                                                                                                                                                                                                                                                                                                                                                                                                                                                                                                                                                                                                                                                                                                                                                                                                                                                                |                | B L O C K<br>T H R E E |                                                                                                                 | Lot 15    | SOLD    | Lot 14    | \$76,900 |
| SOLD                                  | SOLD                                                                                                                                                                                                                                                                                                                                                                                                                                                                                                                                                                                                                                                                                                                                                                                                                                                                                                                                                                                                                                                                                                                                                                                                                                                                                                                                                                                                                                                                                                                                                                                                                                                                                                                                                                                                                                                                                                                                                                                                                                                                                                                           | SOLD           |                        | the second se | Lot 16    | SOLD    | Lot 15    | \$76,900 |
| SOLD                                  | SOLD                                                                                                                                                                                                                                                                                                                                                                                                                                                                                                                                                                                                                                                                                                                                                                                                                                                                                                                                                                                                                                                                                                                                                                                                                                                                                                                                                                                                                                                                                                                                                                                                                                                                                                                                                                                                                                                                                                                                                                                                                                                                                                                           | SOLD           |                        |                                                                                                                 | Lot 17    | SOLD    | Lot 16    | \$76,900 |
|                                       |                                                                                                                                                                                                                                                                                                                                                                                                                                                                                                                                                                                                                                                                                                                                                                                                                                                                                                                                                                                                                                                                                                                                                                                                                                                                                                                                                                                                                                                                                                                                                                                                                                                                                                                                                                                                                                                                                                                                                                                                                                                                                                                                | 3010           |                        |                                                                                                                 | Lot 18    | SOLD    | Lot 17    | \$76,900 |
| SCENIC DRIVE                          | 24                                                                                                                                                                                                                                                                                                                                                                                                                                                                                                                                                                                                                                                                                                                                                                                                                                                                                                                                                                                                                                                                                                                                                                                                                                                                                                                                                                                                                                                                                                                                                                                                                                                                                                                                                                                                                                                                                                                                                                                                                                                                                                                             |                | 3                      |                                                                                                                 | Lot 19    | SOLD    | Lot 18    | \$76,900 |
|                                       | and the second s | -              |                        |                                                                                                                 |           |         |           |          |

#### PHASE ONE

ENIC DRIVE

and the second