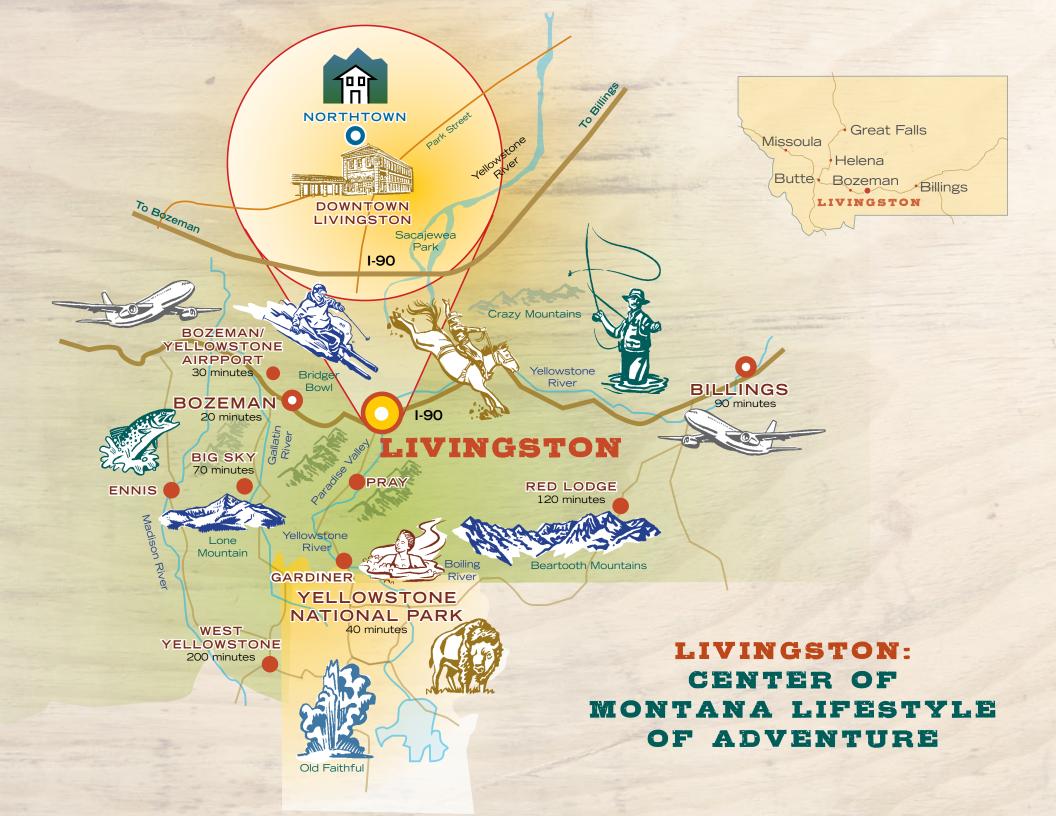

#### NORTHTOWN NEIGHBORHOOD

orthTown is conveniently located at North 9th Street and Scenic Drive, eight blocks from downtown Livingston. NorthTown offers the best of in-town living, with all the attributes one would expect when surrounded by the natural beauty of Montana.

- Livingston's elevation is 4,500 feet.
- **Top employment industries are:** Retail trade (15%); Manufacturing (15%); Construction (12%); Professional, scientific, and technical services (10%); Agriculture, forestry, fishing and hunting (6%); Mining, quarrying, and oil and gas extraction (6%); Accommodation and food services (5%)
- Livingston has been featured in many movies, most notably A River Runs Through It, The Horse Whisperer, Rancho Deluxe, and A Plumm Summer.
- Yellowstone National Park less than an hour's drive though the breath-taking Paradise Valley.