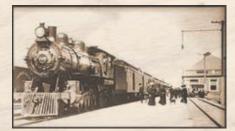

### HISTORIC LIVINGSTON

ivingston has always been an important part of connecting the west. In 1806, **Captain William Clark, Sacajewea**, and other members of the **Corps of Discover**y camped here while following the Yellowstone River. Eighty years later, the **Northern Pacific Railway** chose the area as an important stop along the route, and named the town after its director **Johnston Livingston**. The railroad gave life to the town until the 1980s, and since then Livingston continues to connect people with the western spirit through tourism, the arts, and providing a spectacular place to live.