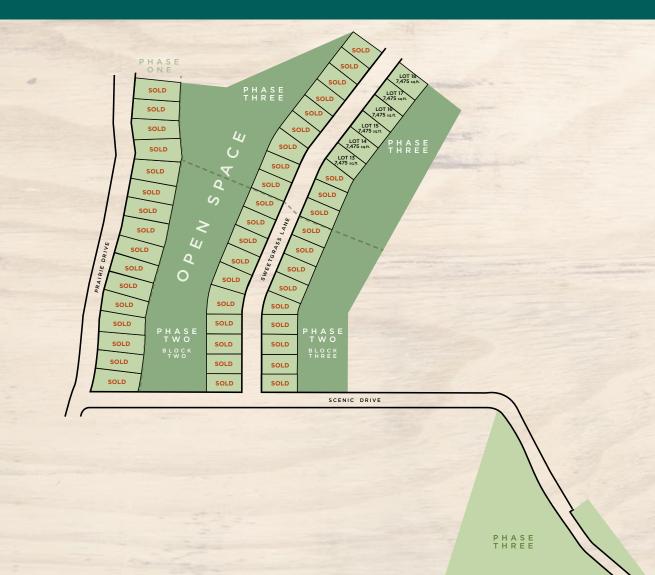

### AVAILABLE HOMESITES AND PRICING

|                                       |                                                                                                                                                                                                                                                                                                                                                                                                                                                                                                                                                                                                                                                                                                                                                                                                                                                                                                                                                                                                                                                                                                                                                                                                                                                                                                                                                                                                                                                                                                                                                                                                                                                                                                                                                                                                                                                                                                                                                                                                                                                                                                                                |                |                        | $\wedge$                                                                                                        |           |         |           |          |
|---------------------------------------|--------------------------------------------------------------------------------------------------------------------------------------------------------------------------------------------------------------------------------------------------------------------------------------------------------------------------------------------------------------------------------------------------------------------------------------------------------------------------------------------------------------------------------------------------------------------------------------------------------------------------------------------------------------------------------------------------------------------------------------------------------------------------------------------------------------------------------------------------------------------------------------------------------------------------------------------------------------------------------------------------------------------------------------------------------------------------------------------------------------------------------------------------------------------------------------------------------------------------------------------------------------------------------------------------------------------------------------------------------------------------------------------------------------------------------------------------------------------------------------------------------------------------------------------------------------------------------------------------------------------------------------------------------------------------------------------------------------------------------------------------------------------------------------------------------------------------------------------------------------------------------------------------------------------------------------------------------------------------------------------------------------------------------------------------------------------------------------------------------------------------------|----------------|------------------------|-----------------------------------------------------------------------------------------------------------------|-----------|---------|-----------|----------|
|                                       |                                                                                                                                                                                                                                                                                                                                                                                                                                                                                                                                                                                                                                                                                                                                                                                                                                                                                                                                                                                                                                                                                                                                                                                                                                                                                                                                                                                                                                                                                                                                                                                                                                                                                                                                                                                                                                                                                                                                                                                                                                                                                                                                |                |                        | SOLD                                                                                                            |           | PHASE 1 | BLOCK 1   |          |
| PHASE                                 |                                                                                                                                                                                                                                                                                                                                                                                                                                                                                                                                                                                                                                                                                                                                                                                                                                                                                                                                                                                                                                                                                                                                                                                                                                                                                                                                                                                                                                                                                                                                                                                                                                                                                                                                                                                                                                                                                                                                                                                                                                                                                                                                |                |                        |                                                                                                                 | Lot 1     | SOLD    | Lot 9     | SOLD     |
| ONE                                   |                                                                                                                                                                                                                                                                                                                                                                                                                                                                                                                                                                                                                                                                                                                                                                                                                                                                                                                                                                                                                                                                                                                                                                                                                                                                                                                                                                                                                                                                                                                                                                                                                                                                                                                                                                                                                                                                                                                                                                                                                                                                                                                                |                | SC                     | DLD                                                                                                             | Lot 2     | SOLD    |           | SOLD     |
|                                       |                                                                                                                                                                                                                                                                                                                                                                                                                                                                                                                                                                                                                                                                                                                                                                                                                                                                                                                                                                                                                                                                                                                                                                                                                                                                                                                                                                                                                                                                                                                                                                                                                                                                                                                                                                                                                                                                                                                                                                                                                                                                                                                                |                | SOLD                   | LOT 18<br>7,475 sq.ft.                                                                                          | Lot 3     | SOLD    |           | SOLD     |
| SOLD                                  |                                                                                                                                                                                                                                                                                                                                                                                                                                                                                                                                                                                                                                                                                                                                                                                                                                                                                                                                                                                                                                                                                                                                                                                                                                                                                                                                                                                                                                                                                                                                                                                                                                                                                                                                                                                                                                                                                                                                                                                                                                                                                                                                | A S E<br>R E E | SOLD                   | LOT 17<br>7,475 sg.ft.                                                                                          | Lot 4     | SOLD    | Lot 12    | SOLD     |
| SOLD                                  | 1.0.1                                                                                                                                                                                                                                                                                                                                                                                                                                                                                                                                                                                                                                                                                                                                                                                                                                                                                                                                                                                                                                                                                                                                                                                                                                                                                                                                                                                                                                                                                                                                                                                                                                                                                                                                                                                                                                                                                                                                                                                                                                                                                                                          |                | $' \setminus /$        | LOT 16                                                                                                          | Lot 5     | SOLD    | Lot 13    | SOLD     |
|                                       |                                                                                                                                                                                                                                                                                                                                                                                                                                                                                                                                                                                                                                                                                                                                                                                                                                                                                                                                                                                                                                                                                                                                                                                                                                                                                                                                                                                                                                                                                                                                                                                                                                                                                                                                                                                                                                                                                                                                                                                                                                                                                                                                |                | SOLD                   | 7,475 sq.ft.                                                                                                    | Lot 6     | SOLD    | Lot 14    | SOLD     |
| SOLD                                  | 4                                                                                                                                                                                                                                                                                                                                                                                                                                                                                                                                                                                                                                                                                                                                                                                                                                                                                                                                                                                                                                                                                                                                                                                                                                                                                                                                                                                                                                                                                                                                                                                                                                                                                                                                                                                                                                                                                                                                                                                                                                                                                                                              | sc sc          |                        | LOT 15<br>7,475 sq.ft.                                                                                          | Lot 7     | SOLD    | Lot 15    | SOLD     |
|                                       | U U                                                                                                                                                                                                                                                                                                                                                                                                                                                                                                                                                                                                                                                                                                                                                                                                                                                                                                                                                                                                                                                                                                                                                                                                                                                                                                                                                                                                                                                                                                                                                                                                                                                                                                                                                                                                                                                                                                                                                                                                                                                                                                                            |                | $\checkmark$ $\land$   |                                                                                                                 | Lot 8     | SOLD    | Lot 16    | SOLD     |
| SOLD                                  | $\mathbf{U}$                                                                                                                                                                                                                                                                                                                                                                                                                                                                                                                                                                                                                                                                                                                                                                                                                                                                                                                                                                                                                                                                                                                                                                                                                                                                                                                                                                                                                                                                                                                                                                                                                                                                                                                                                                                                                                                                                                                                                                                                                                                                                                                   | SOLD           |                        |                                                                                                                 |           |         |           |          |
|                                       | 、マ ~                                                                                                                                                                                                                                                                                                                                                                                                                                                                                                                                                                                                                                                                                                                                                                                                                                                                                                                                                                                                                                                                                                                                                                                                                                                                                                                                                                                                                                                                                                                                                                                                                                                                                                                                                                                                                                                                                                                                                                                                                                                                                                                           | SOLD           | LOT<br>7,475           |                                                                                                                 | PHASE 2 • | BLOCK 2 | PHASE 2 • | BLOCK 3  |
| SOLD                                  |                                                                                                                                                                                                                                                                                                                                                                                                                                                                                                                                                                                                                                                                                                                                                                                                                                                                                                                                                                                                                                                                                                                                                                                                                                                                                                                                                                                                                                                                                                                                                                                                                                                                                                                                                                                                                                                                                                                                                                                                                                                                                                                                | $\searrow$     | LOT 12<br>Z475 sq.ft.  | $\checkmark$                                                                                                    | Lot 1     | SOLD    | Lot 1     | SOLD     |
| SOLD                                  |                                                                                                                                                                                                                                                                                                                                                                                                                                                                                                                                                                                                                                                                                                                                                                                                                                                                                                                                                                                                                                                                                                                                                                                                                                                                                                                                                                                                                                                                                                                                                                                                                                                                                                                                                                                                                                                                                                                                                                                                                                                                                                                                | SOLD           | SOLD                   |                                                                                                                 | Lot 2     | SOLD    | Lot 2     | SOLD     |
|                                       | S 50                                                                                                                                                                                                                                                                                                                                                                                                                                                                                                                                                                                                                                                                                                                                                                                                                                                                                                                                                                                                                                                                                                                                                                                                                                                                                                                                                                                                                                                                                                                                                                                                                                                                                                                                                                                                                                                                                                                                                                                                                                                                                                                           |                |                        |                                                                                                                 | Lot 3     | SOLD    | Lot 3     | SOLD     |
| SOLD                                  |                                                                                                                                                                                                                                                                                                                                                                                                                                                                                                                                                                                                                                                                                                                                                                                                                                                                                                                                                                                                                                                                                                                                                                                                                                                                                                                                                                                                                                                                                                                                                                                                                                                                                                                                                                                                                                                                                                                                                                                                                                                                                                                                |                | SOLD                   |                                                                                                                 | Lot 4     | SOLD    | Lot 4     | SOLD     |
| SOLD                                  | SOLI                                                                                                                                                                                                                                                                                                                                                                                                                                                                                                                                                                                                                                                                                                                                                                                                                                                                                                                                                                                                                                                                                                                                                                                                                                                                                                                                                                                                                                                                                                                                                                                                                                                                                                                                                                                                                                                                                                                                                                                                                                                                                                                           | LANE           |                        |                                                                                                                 | Lot 5     | SOLD    | Lot 5     | SOLD     |
|                                       |                                                                                                                                                                                                                                                                                                                                                                                                                                                                                                                                                                                                                                                                                                                                                                                                                                                                                                                                                                                                                                                                                                                                                                                                                                                                                                                                                                                                                                                                                                                                                                                                                                                                                                                                                                                                                                                                                                                                                                                                                                                                                                                                | 1 0 1          | SOLD                   | -                                                                                                               | Lot 6     | SOLD    | Lot 6     | SOLD     |
| SOLD 4                                | JOLD                                                                                                                                                                                                                                                                                                                                                                                                                                                                                                                                                                                                                                                                                                                                                                                                                                                                                                                                                                                                                                                                                                                                                                                                                                                                                                                                                                                                                                                                                                                                                                                                                                                                                                                                                                                                                                                                                                                                                                                                                                                                                                                           |                | OLD                    |                                                                                                                 | Lot 7     | SOLD    | Lot 7     | SOLD     |
|                                       | SOLD                                                                                                                                                                                                                                                                                                                                                                                                                                                                                                                                                                                                                                                                                                                                                                                                                                                                                                                                                                                                                                                                                                                                                                                                                                                                                                                                                                                                                                                                                                                                                                                                                                                                                                                                                                                                                                                                                                                                                                                                                                                                                                                           | 101            | $\leq$                 |                                                                                                                 | Lot 8     | SOLD    | Lot 8     | SOLD     |
| SOLD Q                                |                                                                                                                                                                                                                                                                                                                                                                                                                                                                                                                                                                                                                                                                                                                                                                                                                                                                                                                                                                                                                                                                                                                                                                                                                                                                                                                                                                                                                                                                                                                                                                                                                                                                                                                                                                                                                                                                                                                                                                                                                                                                                                                                |                |                        |                                                                                                                 | Lot 9     | SOLD    | Lot 9     | SOLD     |
| SOLD Q<br>SOLD O                      | SOLD                                                                                                                                                                                                                                                                                                                                                                                                                                                                                                                                                                                                                                                                                                                                                                                                                                                                                                                                                                                                                                                                                                                                                                                                                                                                                                                                                                                                                                                                                                                                                                                                                                                                                                                                                                                                                                                                                                                                                                                                                                                                                                                           | SOLD           | $\checkmark$           |                                                                                                                 | Lot 10    | SOLD    |           |          |
| a a a a a a a a a a a a a a a a a a a |                                                                                                                                                                                                                                                                                                                                                                                                                                                                                                                                                                                                                                                                                                                                                                                                                                                                                                                                                                                                                                                                                                                                                                                                                                                                                                                                                                                                                                                                                                                                                                                                                                                                                                                                                                                                                                                                                                                                                                                                                                                                                                                                | JOLD           | /                      |                                                                                                                 | PHAS      | SE 3    | PHA       | SE 3     |
| SOLD                                  | SOLD                                                                                                                                                                                                                                                                                                                                                                                                                                                                                                                                                                                                                                                                                                                                                                                                                                                                                                                                                                                                                                                                                                                                                                                                                                                                                                                                                                                                                                                                                                                                                                                                                                                                                                                                                                                                                                                                                                                                                                                                                                                                                                                           | SOLD           | 7                      |                                                                                                                 | Lot 11    | SOLD    | Lot 10    |          |
| SOLD                                  | SOLD                                                                                                                                                                                                                                                                                                                                                                                                                                                                                                                                                                                                                                                                                                                                                                                                                                                                                                                                                                                                                                                                                                                                                                                                                                                                                                                                                                                                                                                                                                                                                                                                                                                                                                                                                                                                                                                                                                                                                                                                                                                                                                                           | SOLD           |                        |                                                                                                                 | Lot 12    | SOLD    | Lot 11    | SOLD     |
| PHASE                                 |                                                                                                                                                                                                                                                                                                                                                                                                                                                                                                                                                                                                                                                                                                                                                                                                                                                                                                                                                                                                                                                                                                                                                                                                                                                                                                                                                                                                                                                                                                                                                                                                                                                                                                                                                                                                                                                                                                                                                                                                                                                                                                                                | SOLD           | PHASE                  |                                                                                                                 | Lot 13    | SOLD    | Lot 12    | \$76,900 |
| SOLD TWO                              | SOLD                                                                                                                                                                                                                                                                                                                                                                                                                                                                                                                                                                                                                                                                                                                                                                                                                                                                                                                                                                                                                                                                                                                                                                                                                                                                                                                                                                                                                                                                                                                                                                                                                                                                                                                                                                                                                                                                                                                                                                                                                                                                                                                           | SOLD           | тѡо                    |                                                                                                                 | Lot 14    | SOLD    | Lot 13    | \$76,900 |
| BLOCK<br>TWO                          |                                                                                                                                                                                                                                                                                                                                                                                                                                                                                                                                                                                                                                                                                                                                                                                                                                                                                                                                                                                                                                                                                                                                                                                                                                                                                                                                                                                                                                                                                                                                                                                                                                                                                                                                                                                                                                                                                                                                                                                                                                                                                                                                |                | B L O C K<br>T H R E E |                                                                                                                 | Lot 15    | SOLD    | Lot 14    | \$76,900 |
| SOLD                                  | SOLD                                                                                                                                                                                                                                                                                                                                                                                                                                                                                                                                                                                                                                                                                                                                                                                                                                                                                                                                                                                                                                                                                                                                                                                                                                                                                                                                                                                                                                                                                                                                                                                                                                                                                                                                                                                                                                                                                                                                                                                                                                                                                                                           | SOLD           |                        | the second se | Lot 16    | SOLD    | Lot 15    | \$76,900 |
| SOLD                                  | SOLD                                                                                                                                                                                                                                                                                                                                                                                                                                                                                                                                                                                                                                                                                                                                                                                                                                                                                                                                                                                                                                                                                                                                                                                                                                                                                                                                                                                                                                                                                                                                                                                                                                                                                                                                                                                                                                                                                                                                                                                                                                                                                                                           | SOLD           |                        |                                                                                                                 | Lot 17    | SOLD    | Lot 16    | \$76,900 |
|                                       |                                                                                                                                                                                                                                                                                                                                                                                                                                                                                                                                                                                                                                                                                                                                                                                                                                                                                                                                                                                                                                                                                                                                                                                                                                                                                                                                                                                                                                                                                                                                                                                                                                                                                                                                                                                                                                                                                                                                                                                                                                                                                                                                | 3010           |                        |                                                                                                                 | Lot 18    | SOLD    | Lot 17    | \$76,900 |
| SCENIC DRIVE                          | 24                                                                                                                                                                                                                                                                                                                                                                                                                                                                                                                                                                                                                                                                                                                                                                                                                                                                                                                                                                                                                                                                                                                                                                                                                                                                                                                                                                                                                                                                                                                                                                                                                                                                                                                                                                                                                                                                                                                                                                                                                                                                                                                             |                | 3                      |                                                                                                                 | Lot 19    | SOLD    | Lot 18    | \$76,900 |
|                                       | and the second s | -              |                        |                                                                                                                 |           |         |           |          |

#### PHASE ONE

ENIC DRIVE

and the second